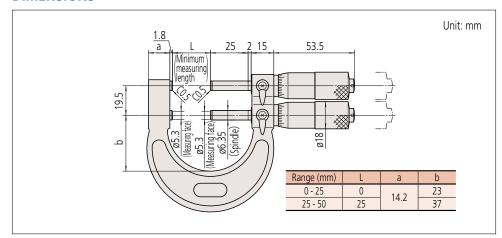

### **DIMENSIONS**

## **SPECIFICATIONS**

| Metric    |            |                 |                                     |               |                  |
|-----------|------------|-----------------|-------------------------------------|---------------|------------------|
| Order No. | Range (mm) | Graduation (mm) | Maximum permissible error JMPE (µm) | Flatness (µm) | Parallelism (µm) |
| 113-102   | 0 - 25     | 0.01            | ±3                                  | 0.6           | 3                |
| 113-103   | 25 - 50    |                 |                                     |               |                  |