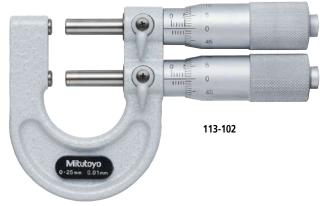

# Limit Micrometers SERIES 113

- Dual-spindle design enables use as a GO/±NG gage by setting upper and lower limits
- Measuring faces: Carbide.

## **SPECIFICATIONS**

| Metric    |            |                 |                                     |               |                  |
|-----------|------------|-----------------|-------------------------------------|---------------|------------------|
| Order No. | Range (mm) | Graduation (mm) | Maximum permissible error JMPE (µm) | Flatness (µm) | Parallelism (µm) |
| 113-102   | 0 - 25     | 0.01            | ±3                                  | 0.6           | 3                |
| 113-103   | 25 - 50    |                 |                                     |               |                  |